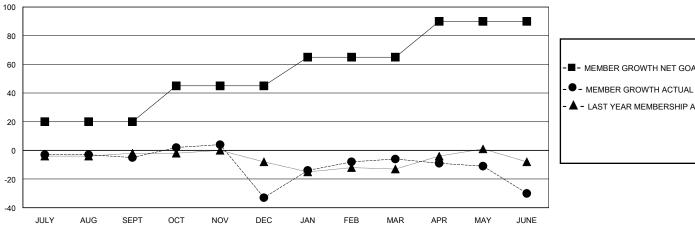

## GOALS AND ACTUAL MEMBERS CUMULATIVE

| - | MEMBER | GROWTH | NET | GOAL |
|---|--------|--------|-----|------|
|   |        |        |     |      |

522 (71.80%) 205 (28.20%)

- LAST YEAR MEMBERSHIP ACTUAL