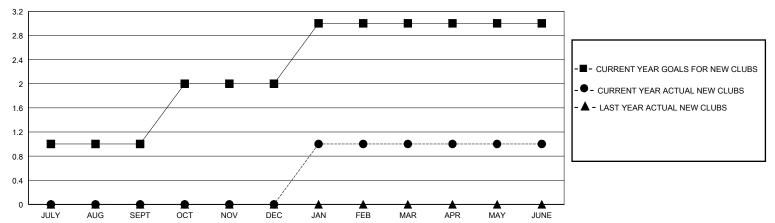

| 0             | JULY/AUG/SEPT         | 20                    | 14                      | 17                                                 |
| OCT/NOV/DEC           | 1                  | 0         | 0             | OCT/NOV/DEC           | 25                    | 15                      | 43                                                 |
| JAN/FEB/MAR           | 1                  | 1         | 0             | JAN/FEB/MAR           | 20                    | 42                      | 14                                                 |
| APR/MAY/JUNE          | 0                  | 0         | 0             | APR/MAY/JUNE          | 25                    | 3                       | 26                                                 |

## GOALS AND ACTUAL NEW CLUBS CUMULATIVE



## GOALS AND ACTUAL MEMBERS CUMULATIVE



| - | MEMBER | GROWTH | NET | GOAL |
|---|--------|--------|-----|------|
|   |        |        |     |      |

522 (71.80%) 205 (28.20%)

- LAST YEAR MEMBERSHIP ACTUAL

|       |                  |     |                                | 1                                  |            |
|-------|------------------|-----|--------------------------------|------------------------------------|------------|
|       | DROPPED CLUBS: 0 |     | 17 CLUBS OF 21 ADDED 1 OR MORE | GENDER DISTRIBUTION                |            |
|       |                  |     | NEW MEMBERS                    | MALE                               | 522 (71.80 |
|       |                  |     |                                | FEMALE                             | 205 (28.2